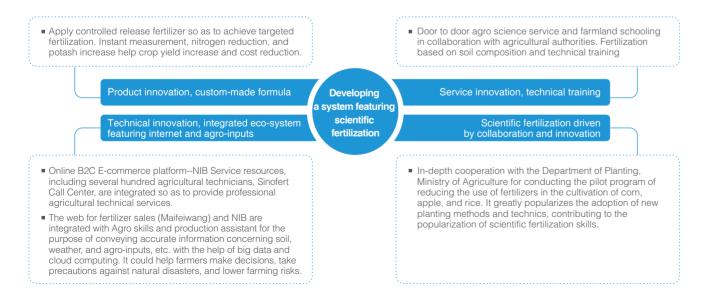

#### Reduced Fertilizer but Not Agro-Yield, Maintained Quality to Facility Eco Balance

As China's largest fertilizer supplier and distributor, Sinochem drew upon our big resource reserve and advanced technology to produce various kinds of premium fertilizers. Our production capacity exceeded 15 million tons per annum, sales volume around 13 million tons per annum, increase grain supply by 55 billion kilograms every year, and met the demand of around 30 million household's need for grain.

Sinochem also provided new type of intelligent agro-service including soil-testing fertilizer prescription, intelligent fertilizer prescription, and customized production. We also offered fertilization instruction throughout the fertilization process, and effectively resolved such problems as excess fertilization and random fertilization. We organized over 23000 times of fertilizer reduction activities, and built around 2800 fertilizerreduced pilot fields. We enhanced soil fertility while helped farmers to reduce fertilization, and found a way to strike a balance between agroproduct quality and the agricultural eco-system.

#### Stabilize Fertilizer Supply

As China's largest fertilizer supplier and distributor, Sinochem has been strengthening the integration of research, production and marketing efforts. We have maintained good strategic partnership with major international fertilizer suppliers, and provided a solid guarantee for high-quality fertilizer supply in China. Sinofert's "pilot project for the intelligent manufacturing and service of fertilizer" was selected into the 2015 intelligent manufacturing pilot projects list.