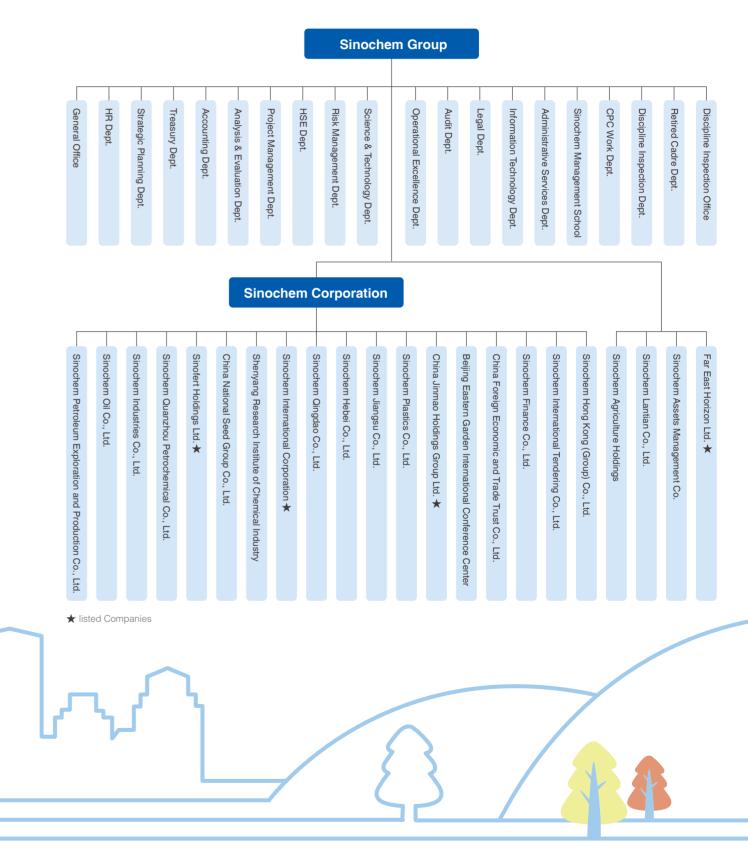

# **About Us**

Sinochem Group was founded in 1950. Its predecessor was China National Chemicals Import and Export Corporation, which was China's largest trading firm. Sinochem Group is a key state-owned enterprise under the supervision of State-owned Assets Supervision and Administration Commission of the State Council (SASAC). Sinochem's headquarters is located in Beijing.

Sinochem currently owns more than 300 subsidiaries with domestic and international operations. We control several listed companies including Sinochem International (SH, 600500), Sinofert (HK, 00297), China Jinmao (HK, 00817) and and is the largest shareholder of Far Eastern Horizon (HK, 03360). In June 2009, Sinochem Group established Sinochem Corporation as the vehicle for potential group IPO.

## **Organization Structure**

About Us 05