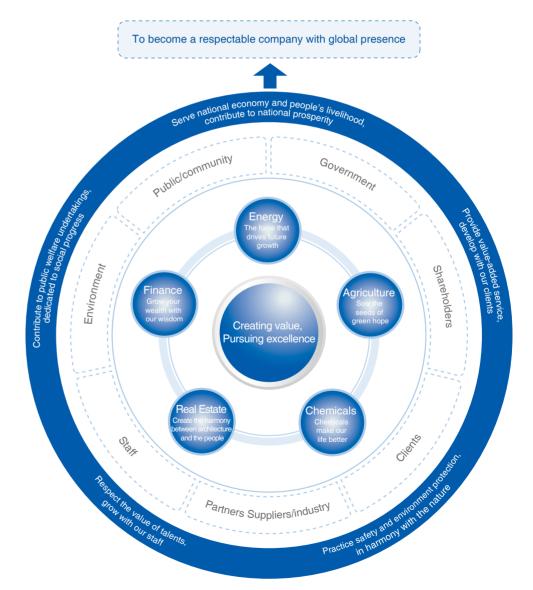

# Sustainable Development Model

Sinochem has always upheld the core philosophy of "Creating Value, Pursuing Excellence", and combined the business of our five major segments with the demand of the stakeholders. We conducted "Five Major" CSR practices, and committed ourselves to being a great company commanding global status and respect.

Sustainable Development Model