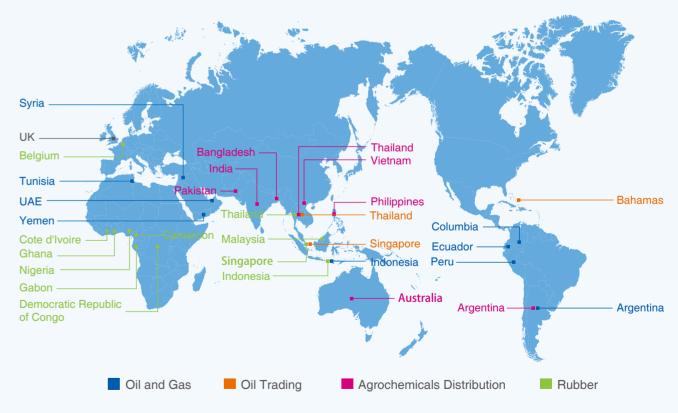

We now have 36 contracted oil and gas blocks in 9 countries and regions with over 800 million barrels of equity 2P

 Total crude oil and refined oil turnover volume reached 100 million tons. The ratio of crude oil import to entrepot was 1:1.3. Oil trading is Sinochem's traditionally strong business. Based on our sound cooperative relationships with many oil-producing countries and their state oil companies, we have acquired firm access to overseas oil resources.

Acquisition of premium land plots in Southeast Asia and West Africa. By the end of 2015, we have owned 49000

- Giving full play to the role played by Natural Rubber R&D Center and supporting the upgrading of manufacturing and processing techniques and the efficient use of existing equipment for breaking technical bottlenecks and

• Optimizing global production capacity layout in terms of natural rubber and establishing 22 plants with an annual production capacity of 740000 tons spanning Yunnan and Hainan in China, and major natural rubber producing

Premium products featuring high-end radial tires. Supplying premium resources and offering outstanding services

- Deepening cooperation with prestigious tire manufacturers, including Bridgestone, Michelin, Continental, and Goodyear, etc. With dedicated marketing efforts, natural rubber sales reached 1.27 million tons, ranking among the