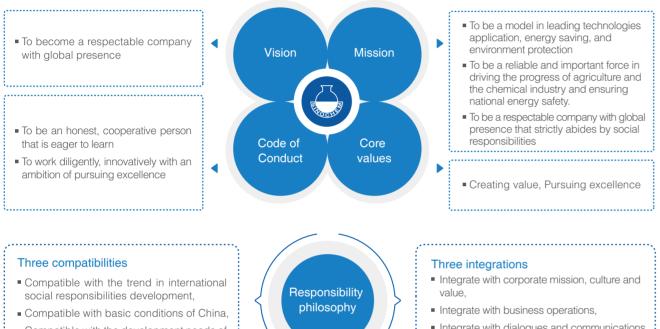

# **CSR** Progress

Based on the principle of "Three In-Accordance, Three Integrated", Sinochem has been organizing our CSR work orderly from the four perspectives of philosophy, management, practice and communication.

Shaping up the philosophy. We integrated CSR into our company vision, mission, code of conduct and core value, organized specialized CSR training and meeting, and disseminated the CSR philosophy and the principle of "Three In-Accordance, Three Integrated", in order to enhance the sense of social responsibility of every staff.