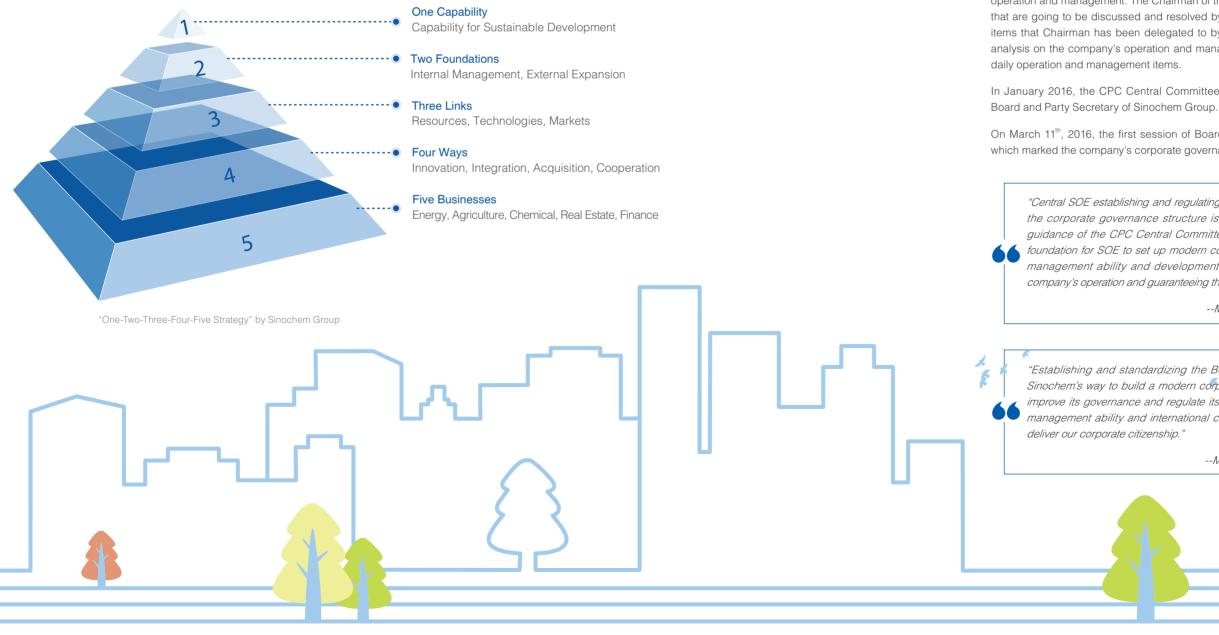

# Industrial Service Strategy

Based on the internal and external condition, Sinochem is advancing its strategic transformation and "the Third Long March" under the economic New Normal. We made and implement the "One-Two-Three-Four-Five Strategy".

## **Corporate Governance**

Sinochem Group has set up a modern corporate system with Chinese characteristics, kept improving our decision-making mechanism, promoted scientific and democratic decision-making process, and enhanced our corporate governance ability. The company has established and improved our systems of Board of Directors, Party Committee Meeting, Chairman of the Board Working Meeting, and President Working Meeting. By clearly defining the responsibility and division of work, we make decision in a regulated, orderly and effective fashion.