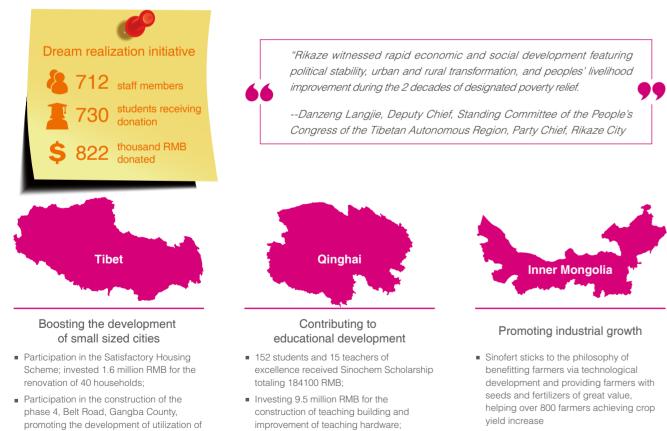

In 2015, Sinochem continued to deepen its reform, pressed ahead with its strategic transformation, enhanced its development quality, strengthened its ability to deliver CSR, promoted the coordinated development of its five business sectors, including energy, agriculture, chemical, real estate and finance, and contributed to the harmonious progress among economy, environment and society. Sinochem fully leveraged its role as the national team in such sectors as oil, fertilizer, seed and pesticide, and strictly followed the macro-economic control measures of the country, contributing to the market stability and the safety of energy and agricultural industry. We kept making product and service innovation, enriching our service scope, and intensifying our service ability in energy, agriculture, chemical, real estate and finance sectors. We also carried out activities in behavior safety improvement and facility safety enhancement to create an atmosphere of safe production and to build a company with essential safety in its gene. We implemented green development strategy in a vigorous manner, promoting green production, circular economy and the harmonious co-existence with the nature. We kept improving our HR policy, enhanced the training for employees, innovating and diversifying incentive mechanism, ignited employees' passion for work, and increase their sense of belonging to the company. We also organized targeted poverty-alleviation activities by providing assistance to four targeted counties in Tibet, Qinghai and Inner Mongolia, contributing to the local economic and people's livelihood improvement.