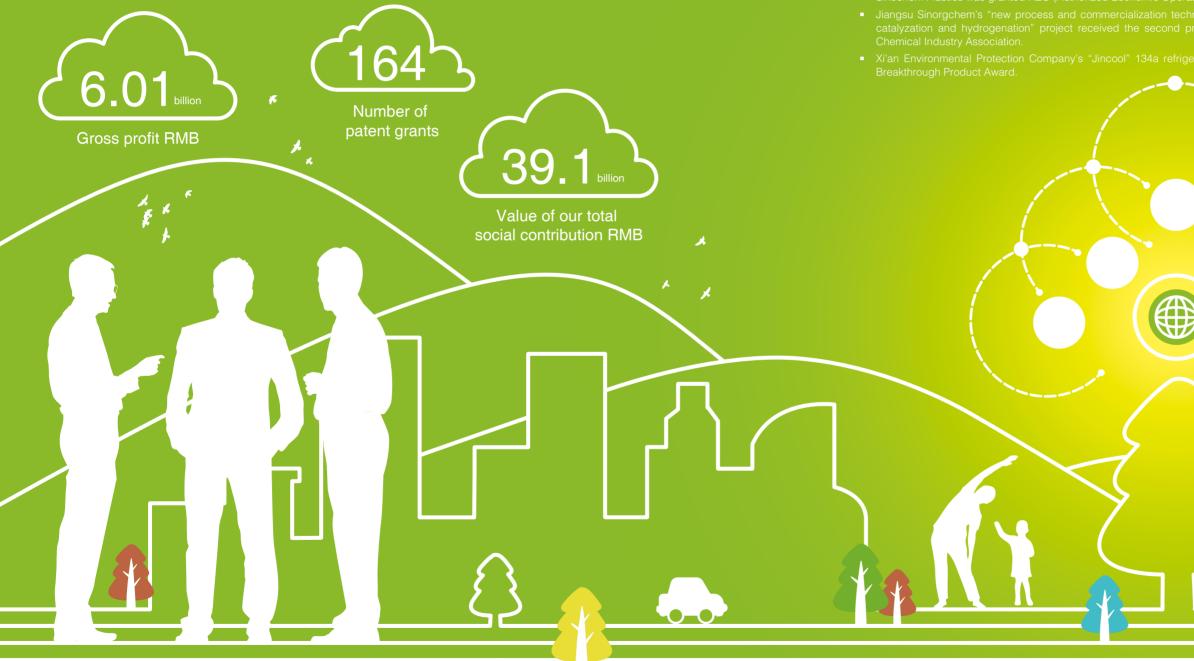

# **Technological Innovation Enhances Growth Potential**

The company is changing its technology management mode from operation-control-based from strategic-control-based and operationcontrol-supported. We are also facilitating the technological development and industrial transformation through the establishment of the three value control system including technological strategy, technological project and intellectual property. In 2015, the sales of our new products were 4 billion RMB, and owned 8 new products (with new technology applied) that generated over 100 million RMB of sales for each. We applied for 281 patents, and got 164 patents grants. By the end of 2015, the number of our effective patents had exceeded 1000, among which invention patents take up 82.1%, and patents in U.S., Japan and Europe accounted for 19.5%.