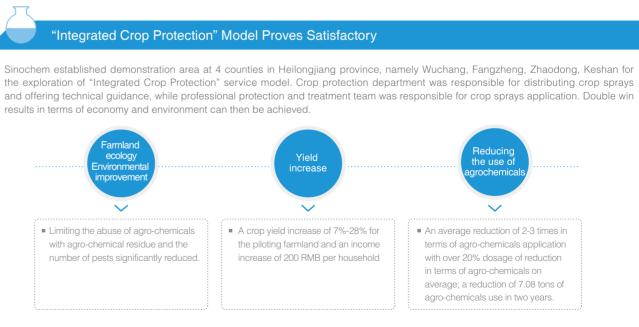

#### Reduced Fertilizer but Not Agro-Yield, Maintained Quality to Facility Eco Balance

As China's largest fertilizer supplier and distributor, Sinochem drew upon our big resource reserve and advanced technology to produce various kinds of premium fertilizers. Our production capacity exceeded 15 million tons per annum, sales volume around 13 million tons per annum, increase grain supply by 55 billion kilograms every year, and met the demand of around 30 million household's need for grain.

Sinochem also provided new type of intelligent agro-service including soil-testing fertilizer prescription, intelligent fertilizer prescription, and customized production. We also offered fertilization instruction throughout the fertilization process, and effectively resolved such problems as excess fertilization and random fertilization. We organized over 23000 times of fertilizer reduction activities, and built around 2800 fertilizerreduced pilot fields. We enhanced soil fertility while helped farmers to reduce fertilization, and found a way to strike a balance between agroproduct quality and the agricultural eco-system.