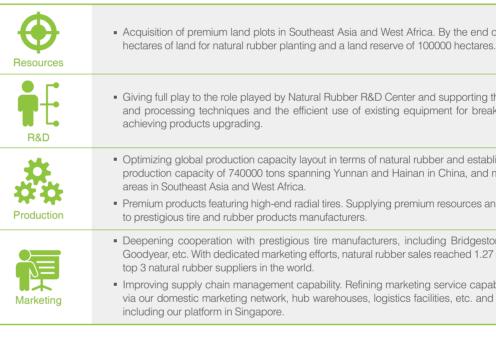

### **Refine Our Rubber Industrial Chain**

The company had a backward integration to the upstream resource of rubber business, focused on the integrated operation ability covering the complete industry chain from planting, processing and trade, and strengthened our core competitiveness as a natural rubber service provider.

Acquisition of premium land plots in Southeast Asia and West Africa. By the end of 2015, we have owned 49000

- Giving full play to the role played by Natural Rubber R&D Center and supporting the upgrading of manufacturing and processing techniques and the efficient use of existing equipment for breaking technical bottlenecks and

• Optimizing global production capacity layout in terms of natural rubber and establishing 22 plants with an annual production capacity of 740000 tons spanning Yunnan and Hainan in China, and major natural rubber producing

Premium products featuring high-end radial tires. Supplying premium resources and offering outstanding services

- Deepening cooperation with prestigious tire manufacturers, including Bridgestone, Michelin, Continental, and Goodyear, etc. With dedicated marketing efforts, natural rubber sales reached 1.27 million tons, ranking among the

• Improving supply chain management capability. Refining marketing service capability to downstream customers via our domestic marketing network, hub warehouses, logistics facilities, etc. and overseas marketing platforms,