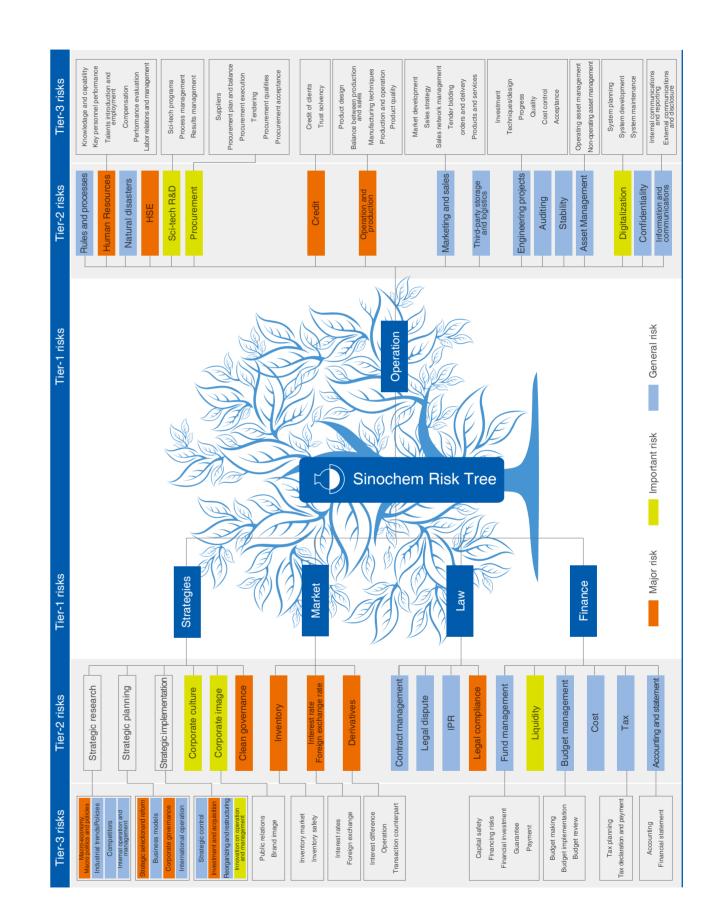

# **Comprehensive Risk Management**

The company sticks to the "steady" risk management guideline, enhances the synergy and division of labor system, strengthens the control on major risks, implements a risk management strategy that is constituted by "one system, two mechanisms and three guarantees", keeps enhancing the company's ability to resist to risks. By so doing, we had zero major risk accident occurance throughout the year

Sinochem Risk Tree

(11