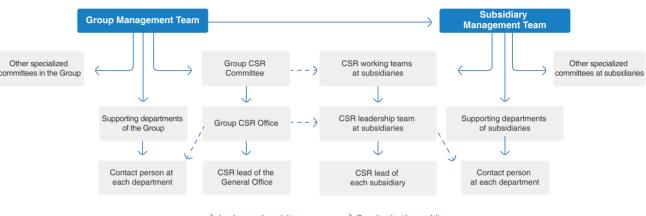

 Compatible with the development needs of Sinochem Group

Integrate with dialogues and communications with relevant stakeholders

Building up the system. We have completed a CSR working system that covers both headquarters and different-tier of subsidiaries, formulated CSR management measures, CSR report compilation guide book and operation instruction. Our CSR Committee constitutes the lead persons from functional departments and key subsidiaries, creating a close interaction relation between the CSR work and our business operation and management. Each functional department is responsible for

the instruction on their related area and subsidiaries' CSR work. They make CSR plan, conduct performance assessment and collect feedback information. Each-tier of subsidiaries set up a CSR leadership team with a specialized office established under it and contact persons designated to carry out the concrete CSR practices. The daily work of the CSR office is led by and implemented by the General Manager's Office or Strategic Planning Department of each subsidiary.